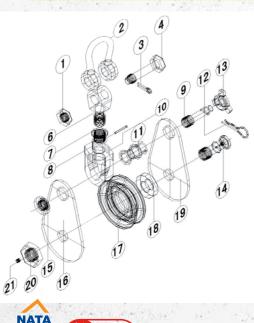

#### **FEATURES**

- Solid all-steel construction.
- Easy opening mechanism ensures a fast change of wire rope while block is suspended.
- Fully machined sheeve.
- Sheeve has a sealed ball bearing system, fully lubricated for maintenance free operation.
- Forged steel eye is designed to avoid twisting of unit during operation.
- Fitted with grease nipples for ease of maintenance.
- Special design of side plates restricts rope from jamming.
- Beaver Heavy Duty Snatch Blocks are operationally tested to 2 times the Working Load Limit (W.L.L.) and come with an individual test certificate.
- Each unit is supplied complete with Grade 'S' safety bow shackle to AS 2741:2002.
- All Beaver Heavy Duty Snatch Blocks have an individual test serial number stamped on the identification plate.
- Manufactured and tested to AS 2089:1993 Appendix (I).

# Heavy Duty Snatch Blocks

A

 $( \bigcirc )$ 

All beaver Heavy Duty Snatch Blocks are individually packaged including Test Certificate & Operating Instruction Manual.

Snatch Block