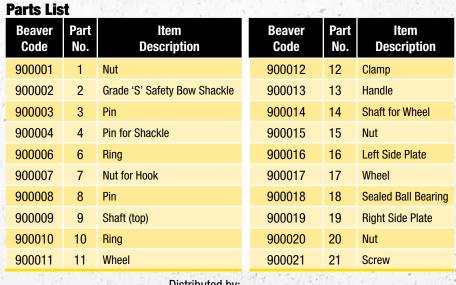

#### **FEATURES**

- Solid all-steel construction.
- Easy opening mechanism ensures a fast change of wire rope while block is suspended.
- Fully machined sheeve.
- Sheeve has a sealed ball bearing system, fully lubricated for maintenance free operation.
- Forged steel eye is designed to avoid twisting of unit during operation.
- Fitted with grease nipples for ease of maintenance.
- Special design of side plates restricts rope from jamming.
- Beaver Heavy Duty Snatch Blocks are operationally tested to 2 times the Working Load Limit (W.L.L.) and come with an individual test certificate.
- Each unit is supplied complete with Grade 'S' safety bow shackle to AS 2741:2002.
- All Beaver Heavy Duty Snatch Blocks have an individual test serial number stamped on the identification plate.
- Manufactured and tested to AS 2089:1993 Appendix (I).

# Heavy Duty Snatch Blocks

A

 $( \bigcirc )$ 

All beaver Heavy Duty Snatch Blocks are individually packaged including Test Certificate & Operating Instruction Manual.

Snatch Block